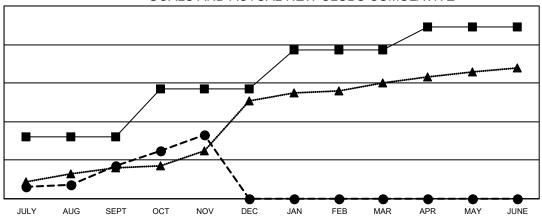

## Multiple District 318

Results as of: 11/30/2021

**LOCATION: INDIA** 

| Clubs                 |               |           |               |  |  |  |  |  |
|-----------------------|---------------|-----------|---------------|--|--|--|--|--|
| RESULTS FOR 2021-2022 |               |           |               |  |  |  |  |  |
| QUARTER               | NEW CLUB GOAL | NEW CLUBS | DROPPED CLUBS |  |  |  |  |  |
| JULY/AUG/SEPT         | 32            | 17        | 21            |  |  |  |  |  |
| OCT/NOV/DEC           | 25            | 16        | 2             |  |  |  |  |  |
| JAN/FEB/MAR           | 20            | 0         | 0             |  |  |  |  |  |
| APR/MAY/JUNE          | 12            | 0         | 0             |  |  |  |  |  |

## GOALS AND ACTUAL NEW CLUBS CUMULATIVE

- CURRENT YEAR GOALS FOR NEW CLUBS

- ● - CURRENT YEAR ACTUAL NEW CLUBS

- ▲ - LAST YEAR ACTUAL NEW CLUBS