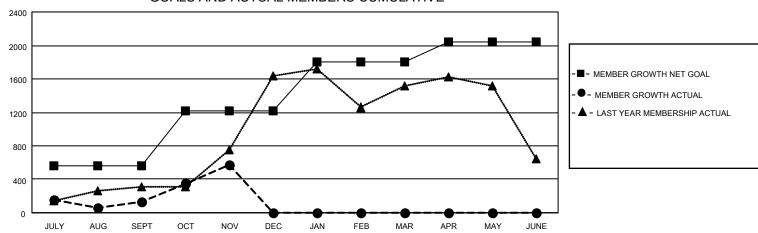

| Members               |            |           |               |                      |  |  |  |  |  |
|-----------------------|------------|-----------|---------------|----------------------|--|--|--|--|--|
| RESULTS FOR 2021-2022 |            |           |               |                      |  |  |  |  |  |
| QUARTER               | MEMBER G   | ROWTH NET | MEMBER GROW   | VTH DROPPED          |  |  |  |  |  |
| GOAL                  |            | ACTUAL    | MEMBERS ACTUA |                      |  |  |  |  |  |
|                       |            |           |               | (including transfers |  |  |  |  |  |
| JULY/AUG/SEPT         |            | 560       | 864           | 697                  |  |  |  |  |  |
| OCT/NOV/DEC           |            | 655       | 738           | 249                  |  |  |  |  |  |
| JAN/FEB/MAR           |            | 590       | 0             | 0                    |  |  |  |  |  |
| APR/MAY/JUI           | //JUNE 240 |           | 0             | 0                    |  |  |  |  |  |

## GOALS AND ACTUAL MEMBERS CUMULATIVE

| DROPPED CLUBS: 23 |     | 263 CLUBS OF 742 ADDED 1 OR<br>MORE NEW MEMBERS | GENDER DISTRIBUTION               |                 |
|-------------------|-----|-------------------------------------------------|-----------------------------------|-----------------|
|                   |     |                                                 | MALE                              | 19,609 (81.21%) |
|                   |     |                                                 | FEMALE                            | 4,538 (18.79%)  |
| DROPPED MEMBERS   |     |                                                 | NON BINARY                        | 0 (0.00%)       |
| DECEASED          | 42  |                                                 | PREFER NOT TO ANSWER              | 0 (0.00%)       |
| CLUB CANCELLED    | 367 |                                                 | TOTAL FAMILY LINUT MEMBERS        | 0.156           |
| OTHER             | 537 | CLICK HERE FOR CUMULATIVE                       | TOTAL FAMILY UNIT MEMBERS         | 8,156           |
| TOTAL             | 946 | MEMBERSHIP DATA                                 | FAMILY MEMBERS PAYING HAL<br>DUES | F 4,329         |